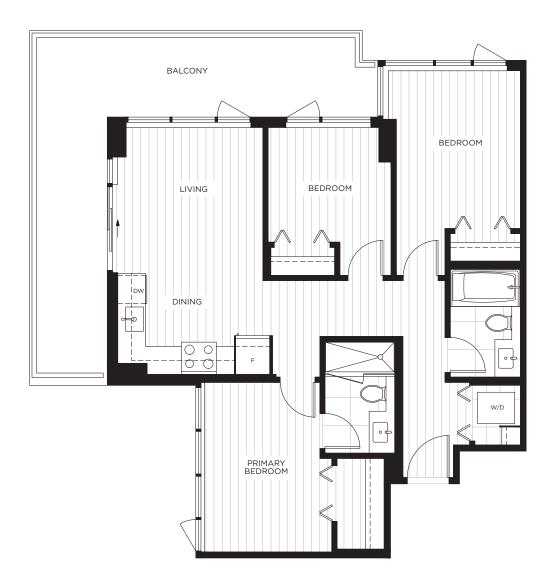

## SUITE 1010 3 BEDROOM 2 BATH

 INDOOR LIVING:
 862 SQ. FT.

 OUTDOOR LIVING:
 227 SQ. FT.

 TOTAL:
 1,089 SQ. FT.

The developer and the landlord reserve the right to modify or change dimensions, sizes, layouts, orientations, and materials should they be necessary. Any measurements provided are approximate. Actual suite sizes are as per the architectural drawings. Patio, terrace and balcony sizes vary per plan and floor level. Windows, columns, privacy screens, demising walls, spandrel and guardrail details may vary depending on the plan and floor level. Final floor plans may be a mirror image of the floor plans shown. The quality suites at Highpoint are built by LM Highpoint Homes Limited Partnership. E. & O.E.