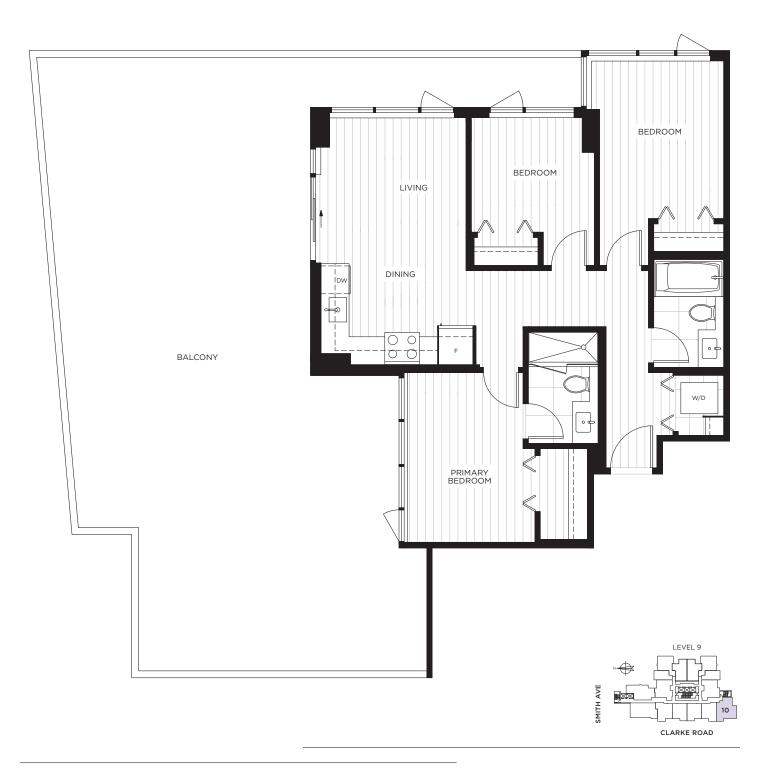

## SUITE 910 3 BEDROOM 2 BATH

 INDOOR LIVING:
 862 SQ. FT.

 OUTDOOR LIVING:
 950 SQ. FT.

 TOTAL:
 1,812 SQ. FT.

The developer and the landlord reserve the right to modify or change dimensions, sizes, layouts, orientations, and materials should they be necessary. Any measurements provided are approximate. Actual suite sizes are as per the architectural drawings. Patio, terrace and balcony sizes vary per plan and floor level. Windows, columns, privacy screens, demising walls, spandrel and guardrail details may vary depending on the plan and floor level. Final floor plans may be a mirror image of the floor plans shown. The quality suites at Highpoint are built by LM Highpoint Homes Limited Partnership. E. & O.E.