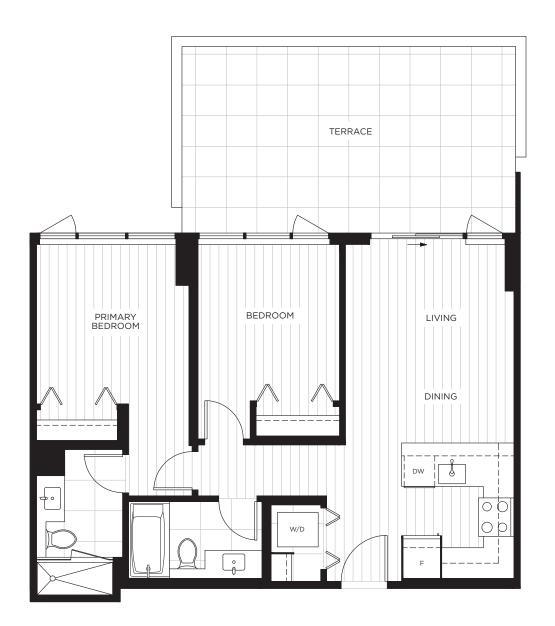

## D1 PLAN

## SUITE 314 2 BEDROOM 2 BATH

 INDOOR LIVING:
 735 SQ. FT.

 OUTDOOR LIVING:
 261 SQ. FT.

 TOTAL:
 996 SQ. FT.

The developer and the landlord reserve the right to modify or change dimensions, sizes, layouts, orientations, and materials should they be necessary. Any measurements provided are approximate. Actual suite sizes are as per the architectural drawings. Patio, terrace and balcony sizes vary per plan and floor level. Windows, columns, privacy screens, demising walls, spandrel and guardrail details may vary depending on the plan and floor level. Final floor plans may be a mirror image of the floor plans shown. The quality suites at Highpoint are built by LM Highpoint Homes Limited Partnership. E. & O.E.