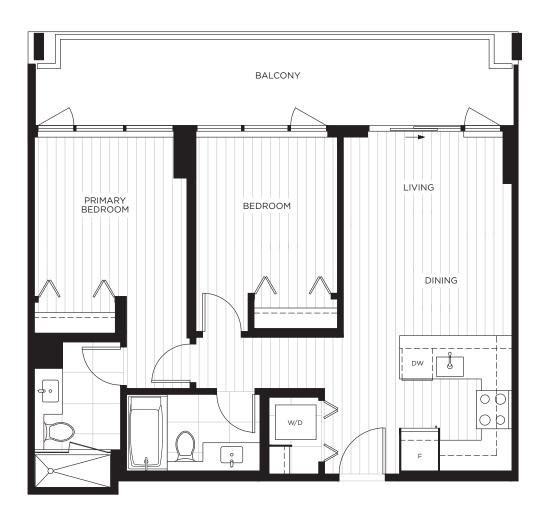

## D1 PLAN

## 2 BEDROOM

2 BATH

INDOOR LIVING: 735 SQ. FT. OUTDOOR LIVING: 166 SQ. FT. TOTAL: 901 SQ. FT.

The developer and the landlord reserve the right to modify or change dimensions, sizes, layouts, orientations, and materials should they be necessary. Any measurements provided are approximate. Actual suite sizes are as per the architectural drawings. Patio, terrace and balcony sizes vary per plan and floor level. Windows, columns, privacy screens, demising walls, spandrel and guardrail details may vary depending on the plan and floor level. Final floor plans may be a mirror image of the floor plans shown. The quality suites at Highpoint are built by LM Highpoint Homes Limited Partnership. E. & O.E.