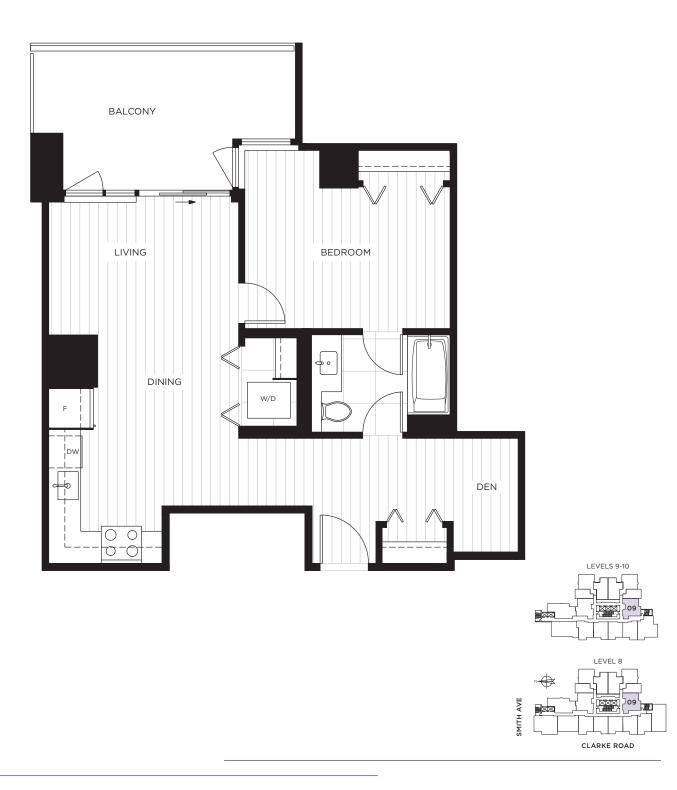

## 1 BEDROOM & DEN 1 BATH

 INDOOR LIVING:
 647-649 SQ. FT.

 OUTDOOR LIVING:
 125 SQ. FT.

 TOTAL:
 772-774 SQ. FT.

The developer and the landlord reserve the right to modify or change dimensions, sizes, layouts, orientations, and materials should they be necessary. Any measurements provided are approximate. Actual suite sizes are as per the architectural drawings. Patio, terrace and balcony sizes vary per plan and floor level. Windows, columns, privacy screens, demising walls, spandrel and guardrail details may vary depending on the plan and floor level. Final floor plans may be a mirror image of the floor plans shown. The quality suites at Highpoint are built by LM Highpoint Homes Limited Partnership. E. & O.E.