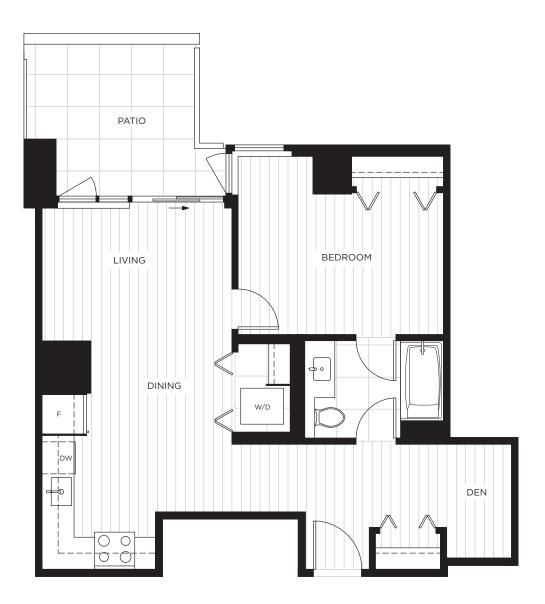

## SUITE 309 1 BEDROOM & DEN 1 BATH

| 649 SQ. FT. |
|-------------|
| 97 SQ. FT.  |
| 746 SQ. FT. |
|             |

The developer and the landlord reserve the right to modify or change dimensions, sizes, layouts, orientations, and materials should they be necessary. Any measurements provided are approximate. Actual suite sizes are as per the architectural drawings. Patio, terrace and balcony sizes vary per plan and floor level. Windows, columns, privacy screens, demising walls, spandrel and guardrail details may vary depending on the plan and floor level. Final floor plans may be a mirror image of the floor plans shown. The quality suites at Highpoint are built by LM Highpoint Homes Limited Partnership. E. & O.E.