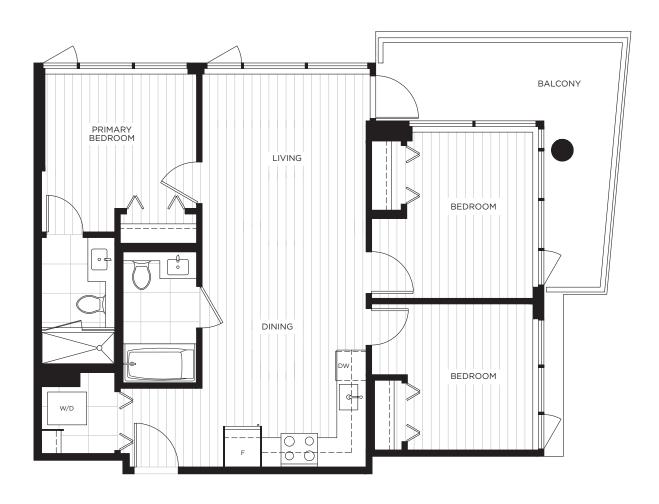

#### 3 BEDROOM 2 BATH

INDOOR LIVING: 910 SQ. FT.
OUTDOOR LIVING: 144 SQ. FT.
TOTAL: 1,054 SQ. FT.

#### SUITE 315 3 BEDROOM 2 BATH

INDOOR LIVING: 910 SQ. FT.
OUTDOOR LIVING: 510 SQ. FT.
TOTAL: 1,420 SQ. FT.