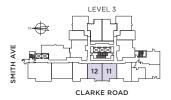

#### STUDIO 1 BATH

INDOOR LIVING: 333 SQ. FT.
OUTDOOR LIVING: 63-64 SQ. FT.
TOTAL: 396-397 SQ. FT.







# **B** PLAN

#### 1 BEDROOM 1 BATH

 INDOOR LIVING:
 563 SQ. FT.

 OUTDOOR LIVING:
 133-134 SQ. FT.

 TOTAL:
 696-697 SQ. FT.







### **B** PLAN

#### SUITE 304 1 BEDROOM 1 BATH

INDOOR LIVING: 563 SQ. FT.
OUTDOOR LIVING: 73 SQ. FT.
TOTAL: 636 SQ. FT.







### BPLAN

#### SUITE 307 1 BEDROOM 1 BATH

INDOOR LIVING: 563 SQ. FT.
OUTDOOR LIVING: 131 SQ. FT.
TOTAL: 694 SQ. FT.







# **B1** PLAN

#### 1 BEDROOM 1 BATH

INDOOR LIVING: 586 SQ. FT.
OUTDOOR LIVING: 166 SQ. FT.
TOTAL: 752 SQ. FT.







# B2 PLAN

#### SUITES 311, 312 1 BEDROOM 1 BATH

INDOOR LIVING: 515 SQ. FT. OUTDOOR LIVING: 169 SQ. FT. TOTAL: 684 SQ. FT.







## **B2** PLAN

#### 1 BEDROOM 1 BATH

INDOOR LIVING: 515 SQ. FT.
OUTDOOR LIVING: 51-58 SQ. FT.
TOTAL: 566-573 SQ. FT.







# **B3** PLAN

#### 1 BEDROOM 1 BATH

INDOOR LIVING: 553 SQ. FT.
OUTDOOR LIVING: 48-53 SQ. FT.
TOTAL: 601-606 SQ. FT.







# B3 PLAN

#### SUITES 310, 313 1 BEDROOM 1 BATH

INDOOR LIVING: 553 SQ. FT.
OUTDOOR LIVING: 100 SQ. FT.
TOTAL: 653 SQ. FT.







### **B3** PLAN

#### SUITE 412 1 BEDROOM 1 BATH

INDOOR LIVING: 553 SQ. FT.
OUTDOOR LIVING: 59 SQ. FT.
TOTAL: 612 SQ. FT.









#### 1 BEDROOM & DEN 1 BATH

INDOOR LIVING: 590 SQ. FT.
OUTDOOR LIVING: 93 SQ. FT.
TOTAL: 683 SQ. FT.









#### 1 BEDROOM & DEN 1 BATH

INDOOR LIVING: 644-649 SQ. FT.
OUTDOOR LIVING: 104 SQ. FT.
TOTAL: 748-753 SQ. FT.





LEVELS 9-10





#### SUITE 309 1 BEDROOM & DEN 1 BATH