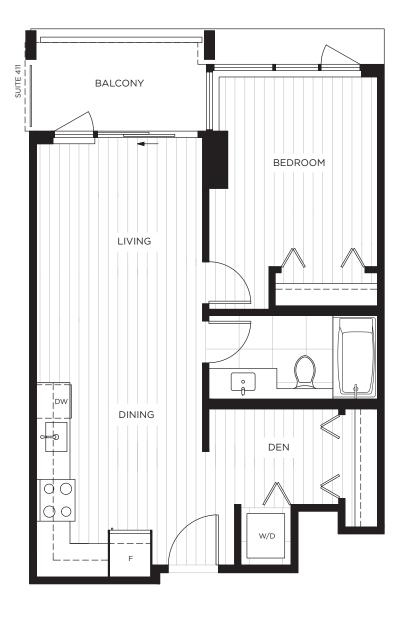

#### SUITE 412 1 BEDROOM 1 BATH

INDOOR LIVING: 553 SQ. FT.
OUTDOOR LIVING: 59 SQ. FT.
TOTAL: 612 SQ. FT.