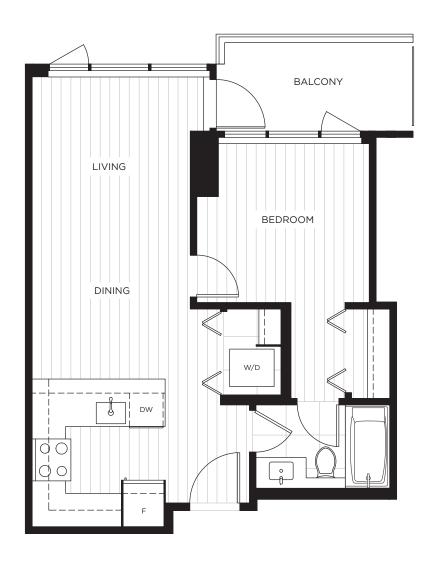

#### 1 BEDROOM 1 BATH

 INDOOR LIVING:
 563 SQ. FT.

 OUTDOOR LIVING:
 133-134 SQ. FT.

 TOTAL:
 696-697 SQ. FT.

### **B** PLAN