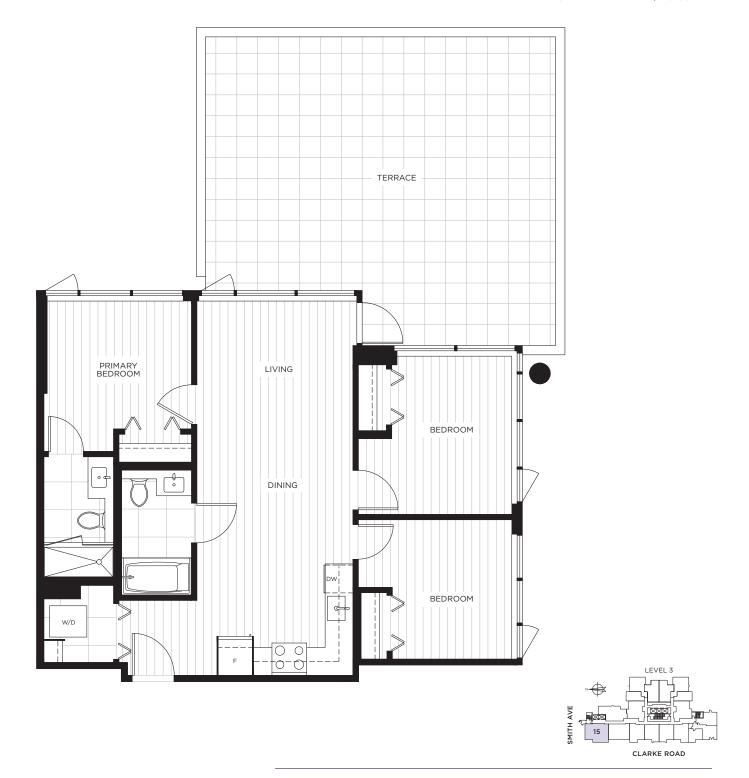

#### SUITE 315 3 BEDROOM 2 BATH

INDOOR LIVING: 910 SQ. FT.
OUTDOOR LIVING: 510 SQ. FT.
TOTAL: 1,420 SQ. FT.