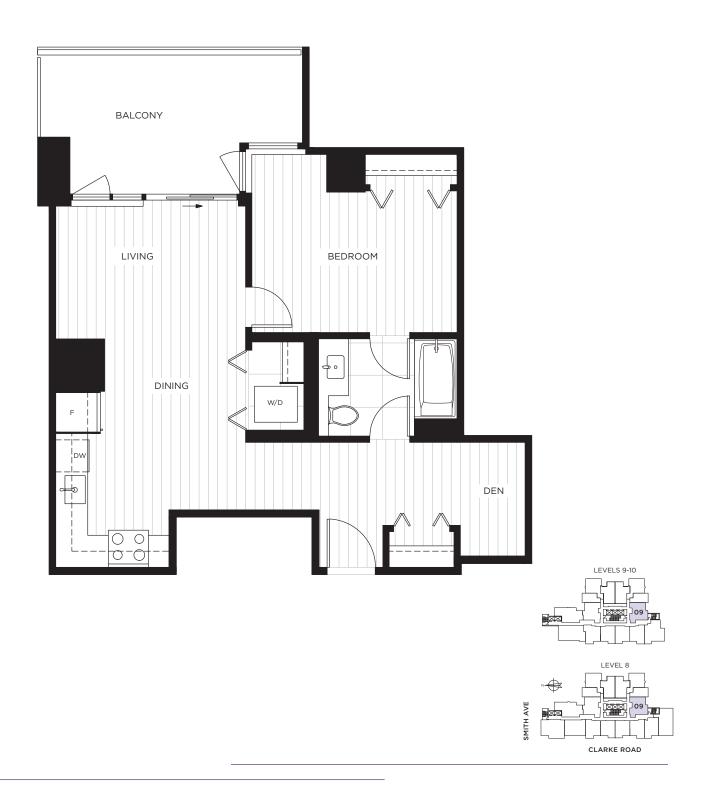

#### 1 BEDROOM & DEN 1 BATH

INDOOR LIVING: 644-649 SQ. FT.
OUTDOOR LIVING: 104 SQ. FT.
TOTAL: 748-753 SQ. FT.

LEVELS 9-10

#### SUITE 309 1 BEDROOM & DEN 1 BATH

INDOOR LIVING: 649 SQ. FT.
OUTDOOR LIVING: 97 SQ. FT.
TOTAL: 746 SQ. FT.