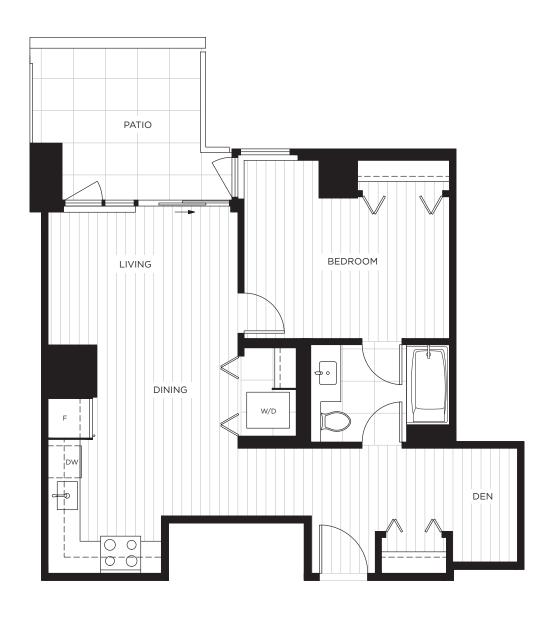

#### 1 BEDROOM & DEN 1 BATH

INDOOR LIVING: 590 SQ. FT.
OUTDOOR LIVING: 93 SQ. FT.
TOTAL: 683 SQ. FT.

#### 1 BEDROOM & DEN 1 BATH

INDOOR LIVING: 644-649 SQ. FT.
OUTDOOR LIVING: 104 SQ. FT.
TOTAL: 748-753 SQ. FT.

LEVELS 9-10