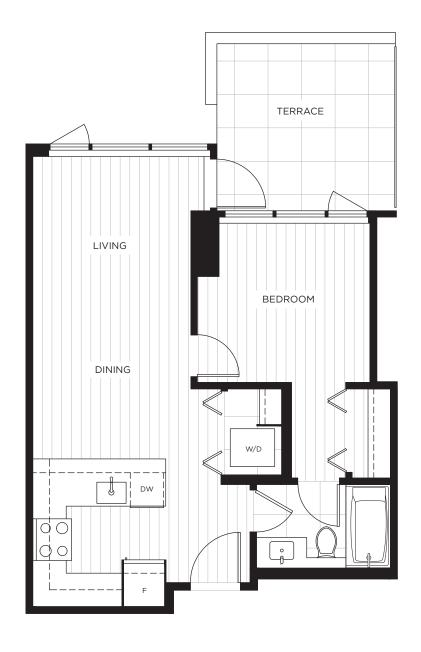

#### SUITE 307 1 BEDROOM 1 BATH

INDOOR LIVING: 563 SQ. FT.
OUTDOOR LIVING: 131 SQ. FT.
TOTAL: 694 SQ. FT.

# **B1** PLAN

#### 1 BEDROOM 1 BATH

INDOOR LIVING: 586 SQ. FT.
OUTDOOR LIVING: 166 SQ. FT.
TOTAL: 752 SQ. FT.