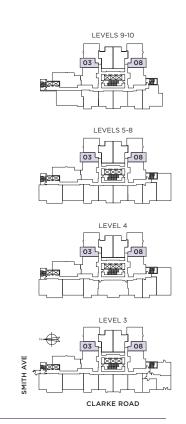

#### SUITES 311, 312 1 BEDROOM 1 BATH

INDOOR LIVING: 515 SQ. FT. OUTDOOR LIVING: 169 SQ. FT. TOTAL: 684 SQ. FT.

#### SUITES 310, 313 1 BEDROOM 1 BATH

INDOOR LIVING: 553 SQ. FT.
OUTDOOR LIVING: 100 SQ. FT.
TOTAL: 653 SQ. FT.