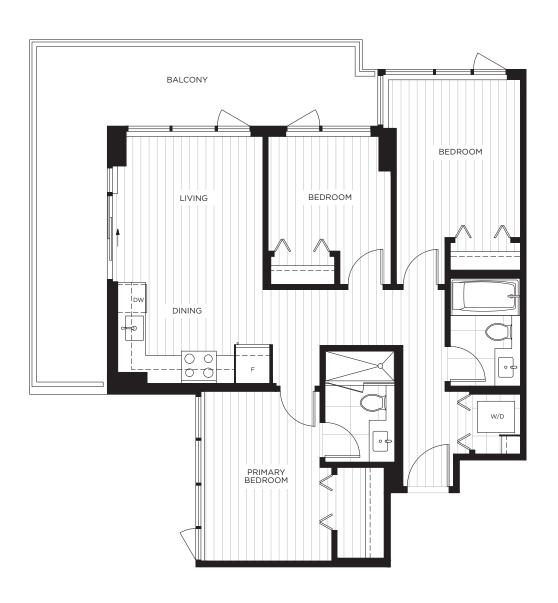

#### 3 BEDROOM 2 BATH

INDOOR LIVING: 899 SQ. FT.
OUTDOOR LIVING: 189 SQ. FT.
TOTAL: 1,088 SQ. FT.

## E2 PLAN