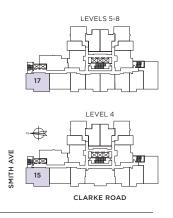

#### 3 BEDROOM 2 BATH

INDOOR LIVING: 910 SQ. FT.
OUTDOOR LIVING: 144 SQ. FT.
TOTAL: 1,054 SQ. FT.

## **E** PLAN

#### SUITE 315 3 BEDROOM 2 BATH

INDOOR LIVING: 910 SQ. FT.
OUTDOOR LIVING: 510 SQ. FT.
TOTAL: 1,420 SQ. FT.