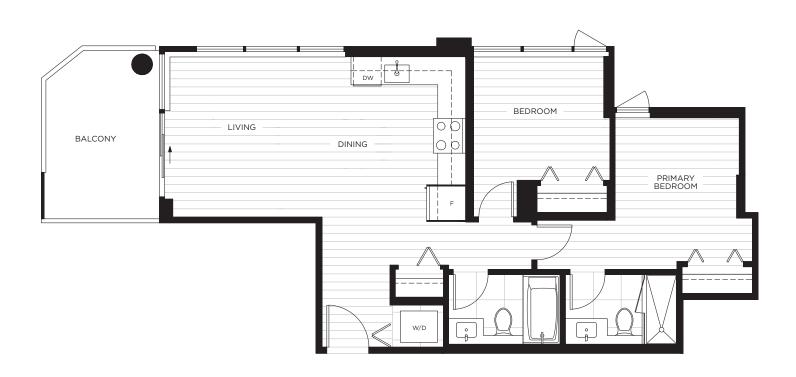

#### 1 BEDROOM & DEN 1 BATH

INDOOR LIVING: 590 SQ. FT.
OUTDOOR LIVING: 93 SQ. FT.
TOTAL: 683 SQ. FT.

#### 1 BEDROOM & DEN 1 BATH

INDOOR LIVING: 644-649 SQ. FT.
OUTDOOR LIVING: 104 SQ. FT.
TOTAL: 748-753 SQ. FT.

LEVELS 9-10