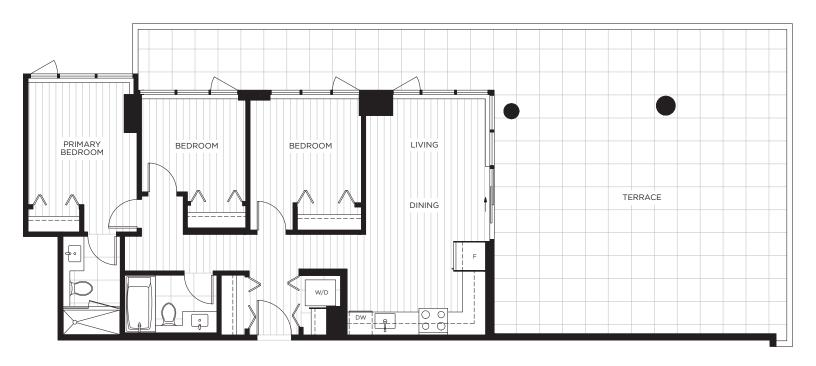

#### SUITE 915 3 BEDROOM 2 BATH

INDOOR LIVING: 870 SQ. FT.
OUTDOOR LIVING: 832 SQ. FT.
TOTAL: 1,702 SQ. FT.

## E3 PLAN