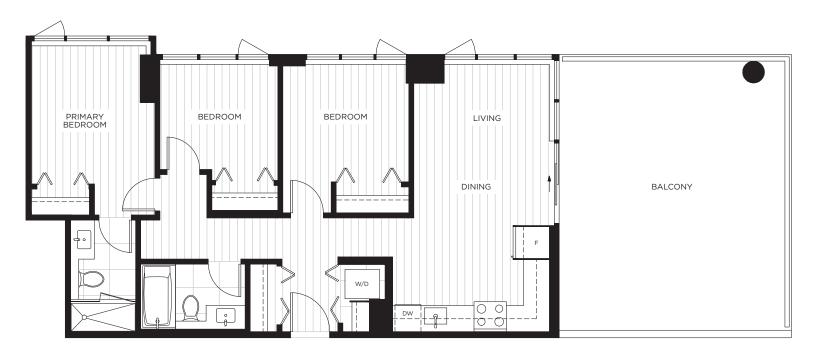

#### 3 BEDROOM 2 BATH

INDOOR LIVING: 899 SQ. FT.
OUTDOOR LIVING: 189 SQ. FT.
TOTAL: 1,088 SQ. FT.

## E2 PLAN