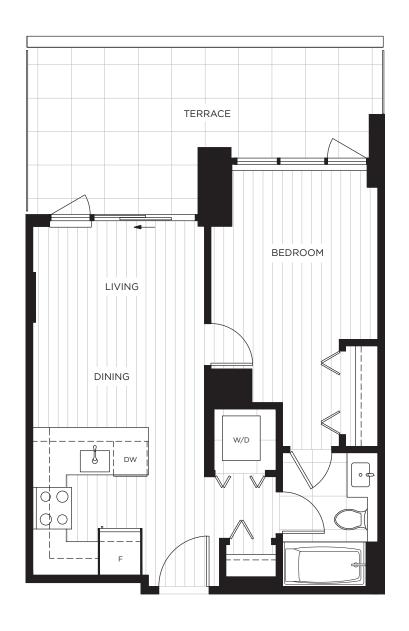

#### 1 BEDROOM & DEN 1 BATH

INDOOR LIVING: 590 SQ. FT.
OUTDOOR LIVING: 93 SQ. FT.
TOTAL: 683 SQ. FT.