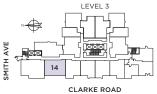

#### SUITE 304 1 BEDROOM 1 BATH

INDOOR LIVING: 563 SQ. FT.
OUTDOOR LIVING: 73 SQ. FT.
TOTAL: 636 SQ. FT.