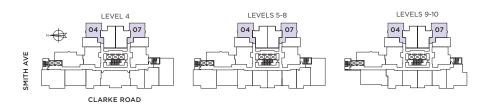

#### SUITE 304 1 BEDROOM 1 BATH

INDOOR LIVING: 563 SQ. FT.
OUTDOOR LIVING: 73 SQ. FT.
TOTAL: 636 SQ. FT.

#### SUITE 307 1 BEDROOM 1 BATH

INDOOR LIVING: 563 SQ. FT.
OUTDOOR LIVING: 131 SQ. FT.
TOTAL: 694 SQ. FT.

#### SUITE 412 1 BEDROOM 1 BATH

INDOOR LIVING: 553 SQ. FT.
OUTDOOR LIVING: 59 SQ. FT.
TOTAL: 612 SQ. FT.