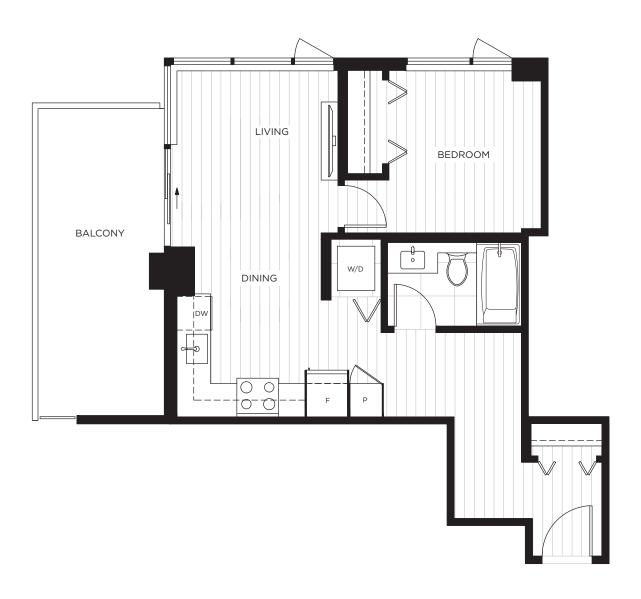

#### 1 BEDROOM 1 BATH

 INDOOR LIVING:
 563 SQ. FT.

 OUTDOOR LIVING:
 133-134 SQ. FT.

 TOTAL:
 696-697 SQ. FT.

### **B** PLAN