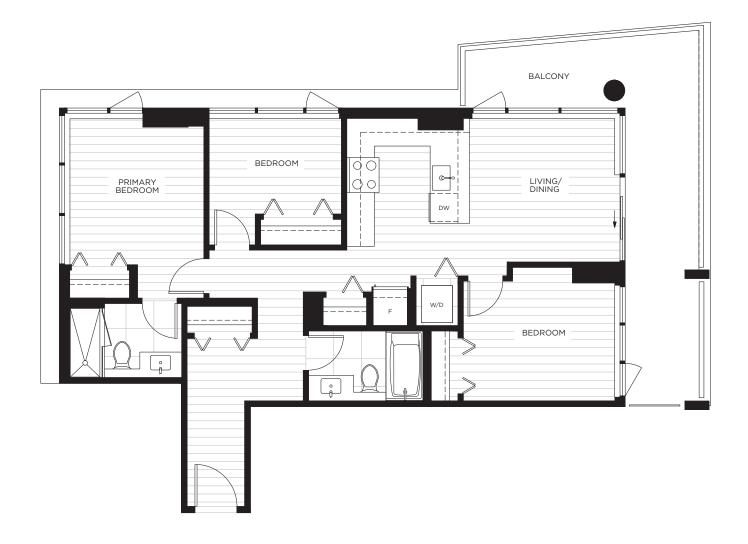

#### 2 BEDROOM 2 BATH

INDOOR LIVING: 763-767 SQ. FT.
OUTDOOR LIVING: 93-94 SQ. FT.
TOTAL: 856-861 SQ. FT.

#### 2 BEDROOM 2 BATH

INDOOR LIVING: 735 SQ. FT.
OUTDOOR LIVING: 166 SQ. FT.
TOTAL: 901 SQ. FT.