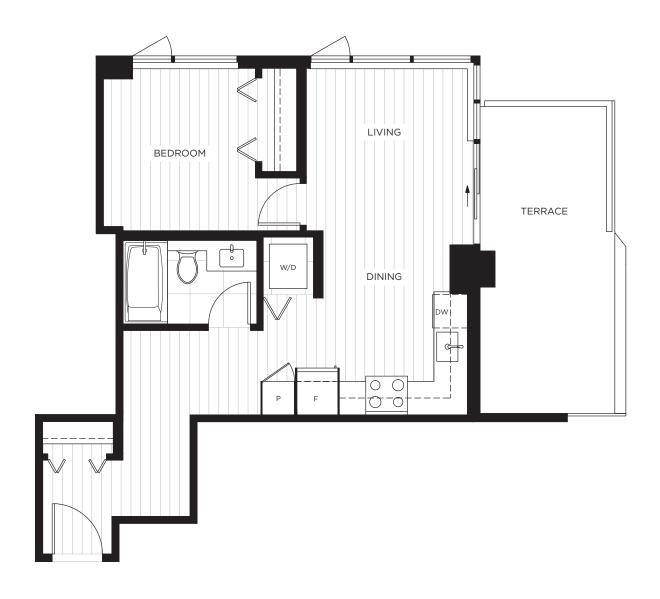

#### SUITE 309 1 BEDROOM & DEN 1 BATH

INDOOR LIVING: 649 SQ. FT.
OUTDOOR LIVING: 97 SQ. FT.
TOTAL: 746 SQ. FT.