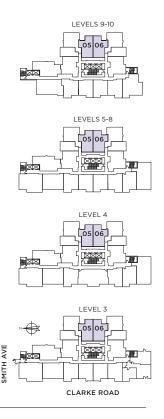

#### 1 BEDROOM & DEN 1 BATH

INDOOR LIVING: 644-649 SQ. FT.
OUTDOOR LIVING: 104 SQ. FT.
TOTAL: 748-753 SQ. FT.

LEVELS 9-10