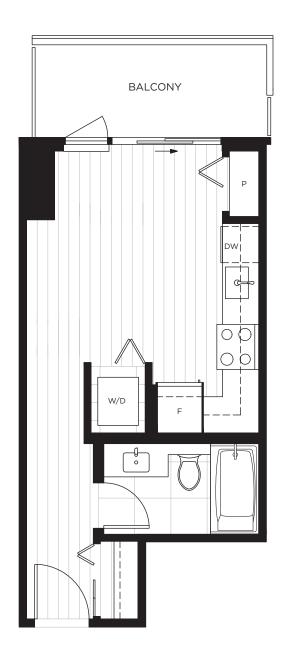

#### STUDIO 1 BATH

INDOOR LIVING: 333 SQ. FT.
OUTDOOR LIVING: 63-64 SQ. FT.
TOTAL: 396-397 SQ. FT.

# **B** PLAN