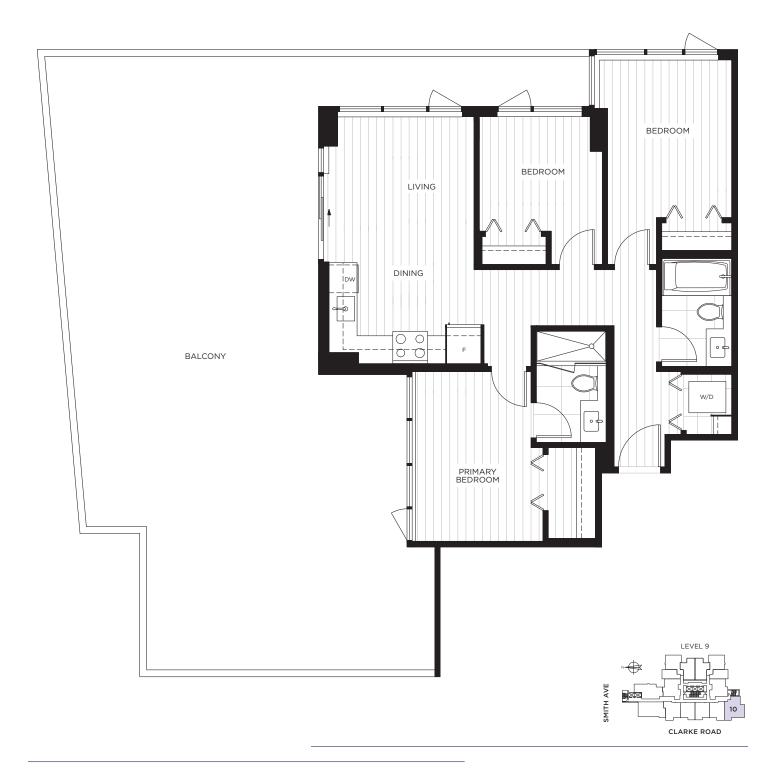

#### SUITE 910 3 BEDROOM 2 BATH

INDOOR LIVING: 862 SQ. FT.
OUTDOOR LIVING: 950 SQ. FT.
TOTAL: 1,812 SQ. FT.

#### SUITE 1010 3 BEDROOM 2 BATH

INDOOR LIVING: 862 SQ. FT.
OUTDOOR LIVING: 227 SQ. FT.
TOTAL: 1,089 SQ. FT.