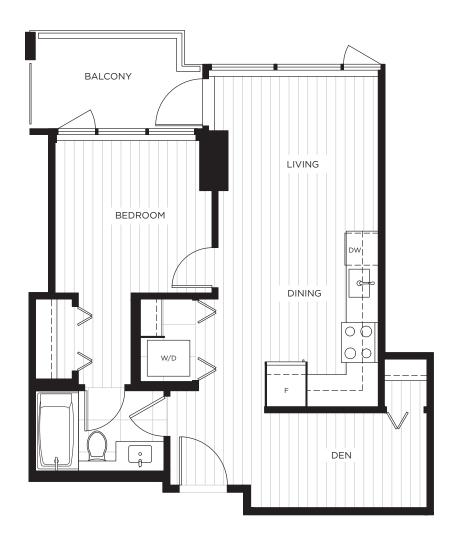

#### 1 BEDROOM & DEN 1 BATH

INDOOR LIVING: 590 SQ. FT.
OUTDOOR LIVING: 93 SQ. FT.
TOTAL: 683 SQ. FT.