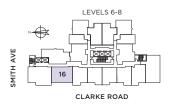

#### 1 BEDROOM & DEN 1 BATH

INDOOR LIVING: 644-649 SQ. FT.
OUTDOOR LIVING: 104 SQ. FT.
TOTAL: 748-753 SQ. FT.

LEVELS 9-10