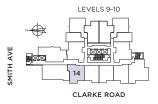

#### 1 BEDROOM & DEN 1 BATH

INDOOR LIVING: 644-649 SQ. FT.
OUTDOOR LIVING: 104 SQ. FT.
TOTAL: 748-753 SQ. FT.

LEVELS 9-10