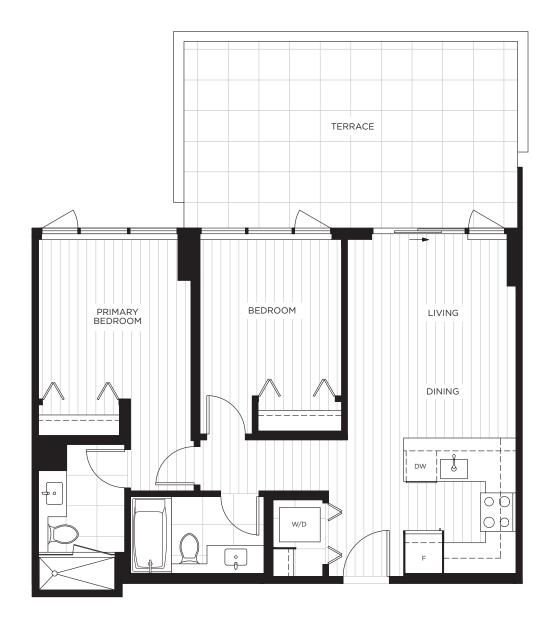

#### 1 BEDROOM & DEN 1 BATH

INDOOR LIVING: 644-649 SQ. FT.
OUTDOOR LIVING: 104 SQ. FT.
TOTAL: 748-753 SQ. FT.

LEVELS 9-10