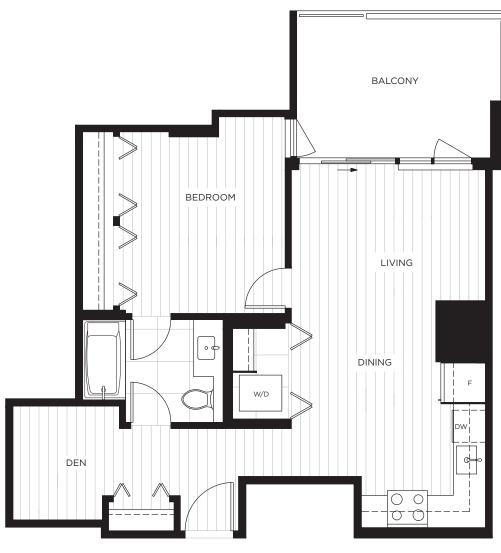

#### 1 BEDROOM & DEN 1 BATH

INDOOR LIVING: 590 SQ. FT.
OUTDOOR LIVING: 93 SQ. FT.
TOTAL: 683 SQ. FT.