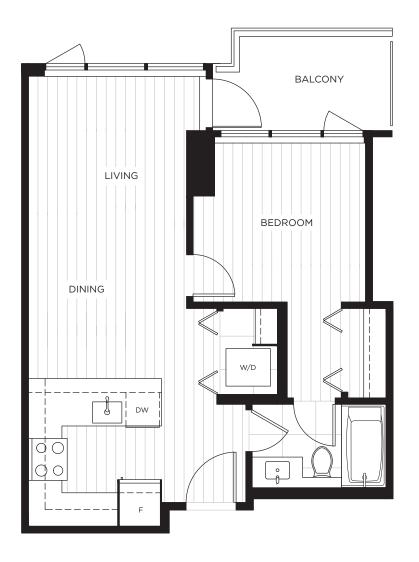

# **B3** PLAN

#### 1 BEDROOM 1 BATH

INDOOR LIVING: 553 SQ. FT.
OUTDOOR LIVING: 48-53 SQ. FT.
TOTAL: 601-606 SQ. FT.