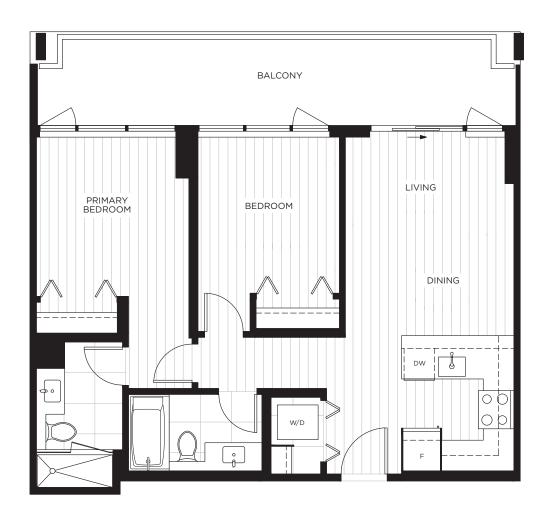

#### 3 BEDROOM 2 BATH

INDOOR LIVING: 899 SQ. FT.
OUTDOOR LIVING: 189 SQ. FT.
TOTAL: 1,088 SQ. FT.