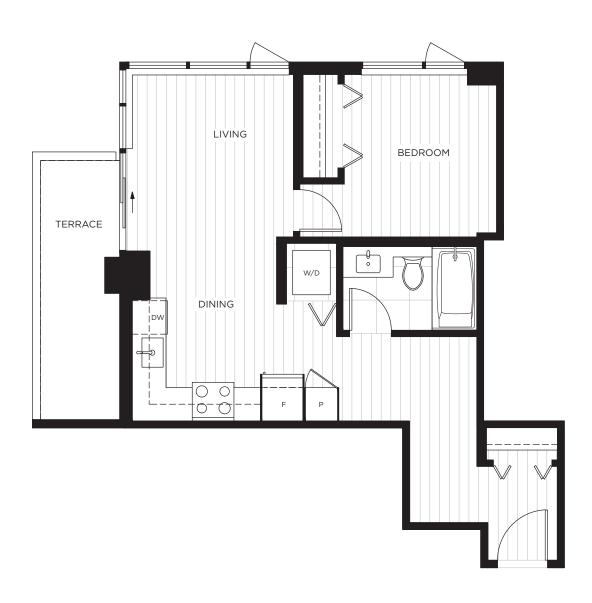

#### SUITE 307 1 BEDROOM 1 BATH

INDOOR LIVING: 563 SQ. FT.
OUTDOOR LIVING: 131 SQ. FT.
TOTAL: 694 SQ. FT.