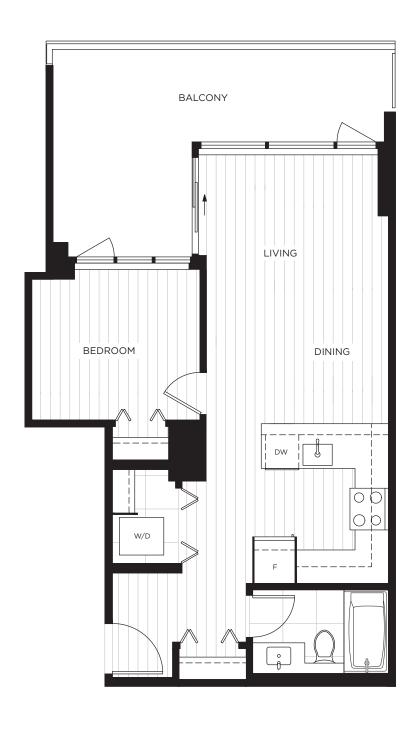

#### 1 BEDROOM 1 BATH

 INDOOR LIVING:
 563 SQ. FT.

 OUTDOOR LIVING:
 133-134 SQ. FT.

 TOTAL:
 696-697 SQ. FT.