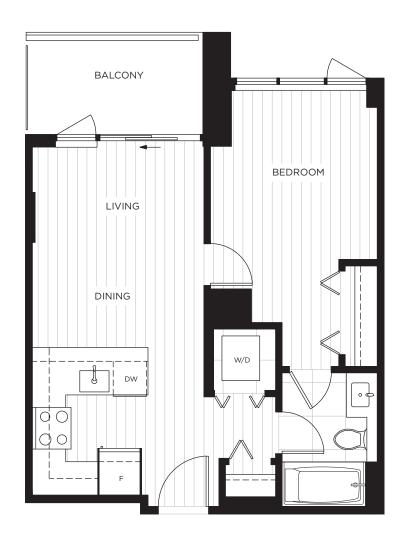

# **B** PLAN

#### 1 BEDROOM 1 BATH

 INDOOR LIVING:
 563 SQ. FT.

 OUTDOOR LIVING:
 133-134 SQ. FT.

 TOTAL:
 696-697 SQ. FT.